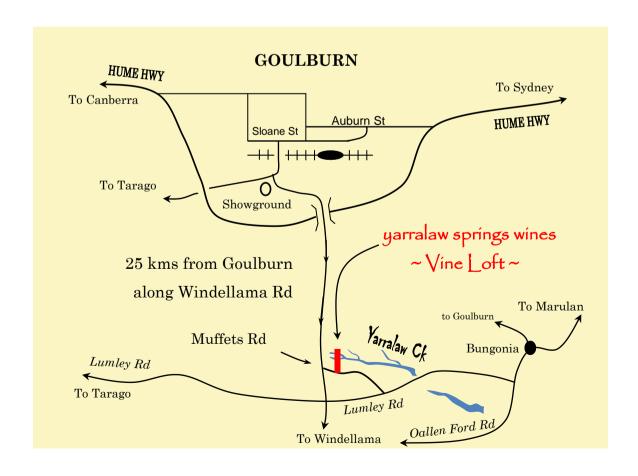

## Finding Yarralaw Springs Wines & Vine Loft 133 Muffets Rd Quialigo ph 48447188

Yarralaw Springs Wines, cellar door and self-contained 'Vine Loft' is located in the Southern Tablelands, just 15 mins south of Goulburn NSW.

<u>From Goulburn</u>, take the railway overpass from Sloane St and follow the signs to Windellama. Just 25kms from the overpass, turn left into Muffets Rd. There is one kilometre of well graded dirt road.

<u>From Canberra</u>, the scenic way is via Bungendore, straight through the intersection in Tarago, at the Loaded Dog Hotel. Follow Lumley Rd until the Windellama Rd intersection, turn left - Muffets will come up on the right in a few kms....otherwise, drive to Goulburn and follow instructions above.

<u>From Sydney</u>, those unfamiliar with the area are best to go to Goulburn and follow the directions above. Those more adventurous, who are not worried by 15 kms dirt road, you can turnoff the highway one km south of Marulan for Bungonia. Pass through Bungonia village. Turn right onto Lumley Rd and continue until Muffets Rd comes up on the right. From this end of Muffets Rd, travel a couple of kilometres along dirt road until number 133, with the bush-rock entranceway.